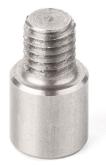

## KERN AFM 01

Threaded pin made of steel for SAUTER force gauges and clamps, external thread: M5, internal thread: M6

| Category                                 |                       |
|------------------------------------------|-----------------------|
| Brand                                    | Sauter                |
| Product categoriy                        | Measurementtechnology |
| Product group                            | Adapter               |
| Construction                             |                       |
| Dimension housing (W×D×H)                | 16,5×9×9 mm           |
| Dimensions completely mounted<br>(W×D×H) | 16,5×9×9 mm           |
| Material                                 | steel                 |
| Mounting - force application             | External thread M6    |
| Mounting - force dissipation             | Threaded hole M5      |
| Packing & Shipping                       |                       |
| Readability force [d] (N)                | 1 d                   |
| Dimensions packaging (W×D×H)             | 16,5×9×9 mm           |
| Net weight                               | 0,004 kg              |
| Shipping method                          | Parcel service        |
| Net weight approx.                       | 0,05 kg               |
| Gross weight approx.                     | 0,05 kg               |
|                                          | , 0                   |